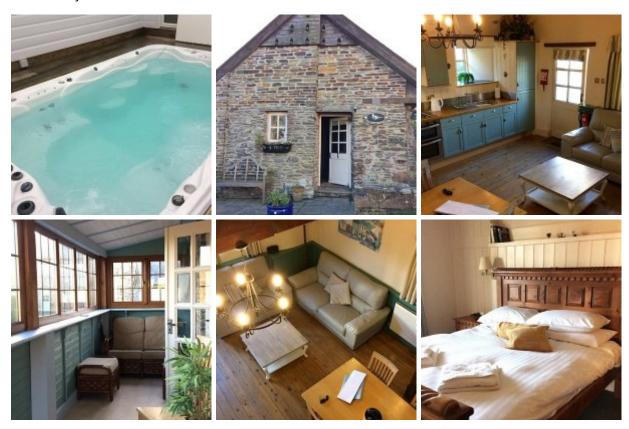

# **Description**

This converted barn can be found amongst a hamlet of attractively converted farm buildings, at the end of a long private drive. It has far reaching views across our farm land and to the sea beyond.

The conversion has been carried out to retain as much original character whilst providing all the modern conveniences of life.

On the ground floor the open plan kitchen is fully equipped with electric oven and grill, hob, fridge/ freezer and microwave. The open plan lounge with its high vaulted ceiling and exposed beams is furnished to a high standard creating a warm homely space. We provide digital flat screen TV with free view, DVD player, and free Superfast Broadband and 5G wifi. The master bedroom has a double bed, wardrobe and dressing table and French doors leading to a garden room. The bathroom has a walk in shower, sink and toilet.

On the first floor there is a twin room with 2 single beds, wardrobe and a small chest of drawers. All furniture and soft furnishings are matching throughout.

The bed linen is changed on a weekly basis, towels are provided and all heating and electricity is included.

All of our cottages have private parking for 2 cars and exclusive use of the gardens, laundry facilities and the swim spa (there is a charge of £25 per week for the use of the swim spa).

We have a no smoking policy in all of our cottages.